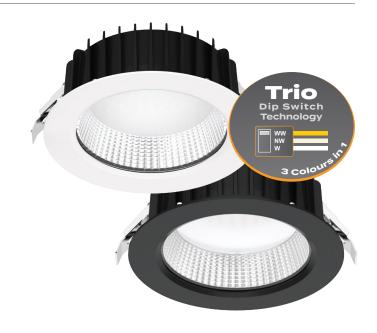

Now with TRIO, the added option of changing the colour temperature output of the downlight with a dip switch at the back of the fitting.

## Specification Features

Input Voltage: 240V Power (W): 25 IP rating (IP): IP65\*\*

Lumens (lm): Warm White 3000K - 2250lm

Neutral White 4000K - 2400lm

White 5700K - 2300lm

LED type: SMD

CCT: 3000K - 4000K - 5700K