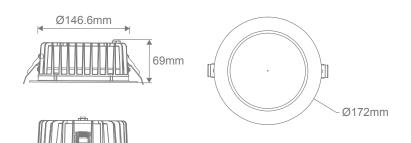

CRI: ≤90
Beam angle (°): 90°
Dimmable: Yes\*
Lifespan (hrs): 50,000

Lifespan (hrs): 50,000hrs

Cutout (Ø): Ø150-165mm

\*Fully dimmable with suitable dimmers.

## Diagrams / Additional

Cutout: Ø150-165mm

| Item No.       | Variant |       | CCT  |
|----------------|---------|-------|------|
|                | Wht     | Blk   | CCI  |
| NEO-PRO-25-REC | 20918   | 20917 | TRIO |
|                | DALI    |       |      |
|                | 21609   | 21610 | TRIO |